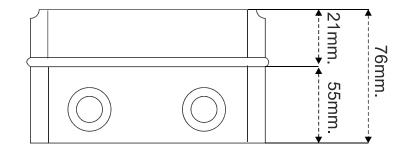

re 2: BPL-U Panel Inner View



## Specifications

Microprocessor based design. 1 Hydrophore, deep well (submersible) mode. Ability to set the time of well filling in deep well (submersible) mode. 3 4 2 units of 9,2mm 3 digit 7 segment display 5 Ability to display voltage values on screen 6 Ability to set the high voltage and Low Voltage Protection value 7 Ability to display pump current values 8 Ability to set high current and low current protection values 9 Ability to set error delay time. 10 General Error / Waterless Operation and Pressure Switch Signal Warning LEDs Protection against waterless operation with floater 12 Additional low current protection against waterless operation 13 Ability to display all error conditions 14 Notifying error conditions with buzzer and relay contact.





## BPL-USERIES ELECTRONIC PANELS



| CERTIFICATE                                                                                                                                                                  |                                                            |
|------------------------------------------------------------------------------------------------------------------------------------------------------------------------------|------------------------------------------------------------|
| Attestation of Conformity                                                                                                                                                    |                                                            |
| Name and Address of Certificate Holder:<br>RRK