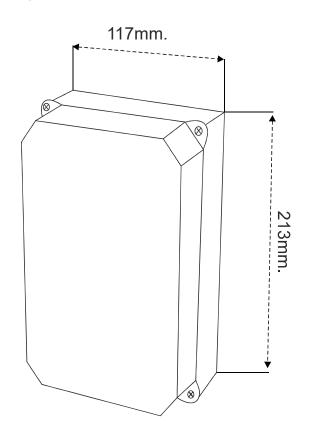

gure 2: BPL-U Panel Inner View



## Specifications

Microprocessor based design. 1 Hydrophore, deep well (submersible) mode. Ability to set the time of well filling in deep well (submersible) mode. 3 4 2 units of 9,2mm 3 digit 7 segment display 5 Ability to display voltage values on screen 6 Ability to set the high voltage and Low Voltage Protection value 7 Ability to display pump current values 8 Ability to set high current and low current protection values 9 Ability to set error delay time. 10 General Error / Waterless Operation and Pressure Switch Signal Warning LEDs Protection against waterless operation with floater 12 Additional low current protection against waterless operation 13 Ability to display all error conditions 14 Notifying error conditions with buzzer and relay contact.





## BPL-USERIES ELECTRONIC PANELS



| CERTIFICATE                                                                                                                                                                  |                                                            |
|------------------------------------------------------------------------------------------------------------------------------------------------------------------------------|------------------------------------------------------------|
| Attestation of Conformity                                                                                                                                                    |                                                            |
| Name and Address of Certificate Holder:<br>R