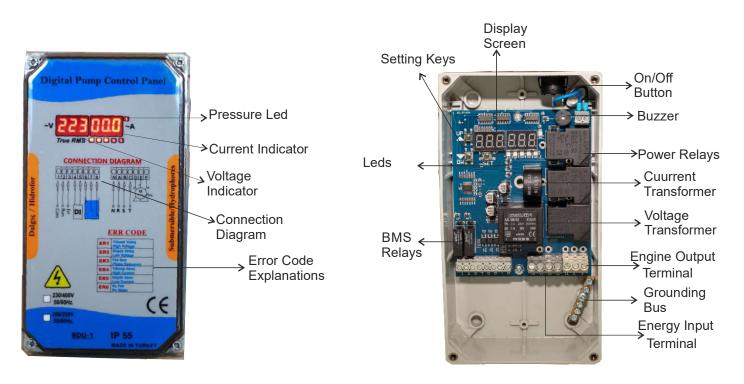

Figure1: BPL-U Panel Outer View

Figure 2: BPL-U Panel Inner View

## Specifications

Microprocessor based design. 1 Hydrophore, deep well (submersible) mode. Ability to set the time of well filling in deep well (submersible) mode. 3 4 2 units of 9,2mm 3 digit 7 segment display 5 Ability to display voltage values on screen 6 Ability to set the high voltage and Low Voltage Protection value 7 Ability to display pump current values 8 Ability to set high current and low current protection values 9 Ability to set error delay time. 10 General Error / Waterless Operation and Pressure Switch Signal Warning LEDs Protection against waterless operation with floater 12 Additional low current protection against waterless operation 13 Ability to display all error conditions 14 Notifying error conditions with buzzer and relay contact.