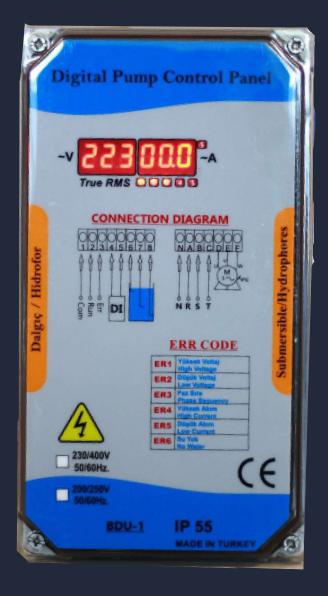

Figure1: BPL-U Panel Outer View

Figure 2: BPL-U Panel Inner View

## Specifications

Microprocessor based design. 1 Hydrophore, deep well (submersible) mode. Ability to set the time of well filling in deep well (submersible) mode. 3 4 2 units of 9,2mm 3 digit 7 segment display 5 Ability to display voltage values on screen 6 Ability to set the high voltage and Low Voltage Protection value 7 Ability to display pump current values 8 Ability to set high current and low current protection values 9 Ability to set error delay time. 10 General Error / Waterless Operation and Pressure Switch Signal Warning LEDs Protection against waterless operation with floater 12 Additional low current protection against waterless operation 13 Ability to display all error conditions 14 Notifying error conditions with buzzer and relay contact.